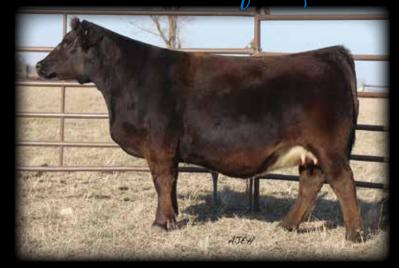

### HILB (Haute Couture H146F

W/C Executive Order 8543B x AJE Ms Chanel Y32 Bull Calf at side by Bar CK Red Empire 9153G Buyer: J-D Farms, Wymore, NE \$35,000