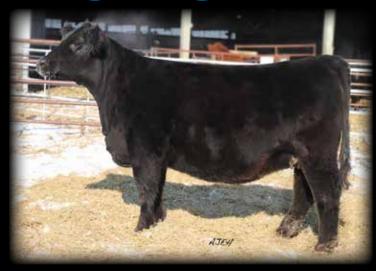

### HILB Miss Maryse H429F

HILB Oracle C033R x HILB/SHER Miss Paige Heifer Calf at side by W/C Fort Knox 609F Buyer: Hinrichs Simmentals, Sunberg, MN

**\$15,750**1/2 Interest (\$31,500 Valuation)