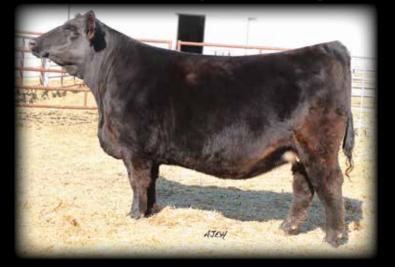

## HILB Emerald Elegance H859

HILB Oracle C033R x HILN Miss Versace E57C Bull Calf at side by W/C Fort Knox 609F Buyer: Kunzler Livestock, Benson, UT

\$14,000

HILB/JASS Order Of Lave 49H

W/C Executive Order 8543B x HILB Crazy N Love A475S Heifer Calf at side by OMF Epic E27 Buyer: Kaitlyn Porter, Geneva, IA