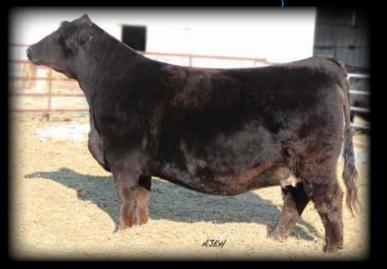

### HILB Miss Maryse H429F

HILB Oracle C033R x HILB/SHER Miss Paige Heifer Calf at side by W/C Fort Knox 609F Buyer: Hinrichs Simmentals, Sunberg, MN

**\$15,750**1/2 Interest (\$31,500 Valuation)