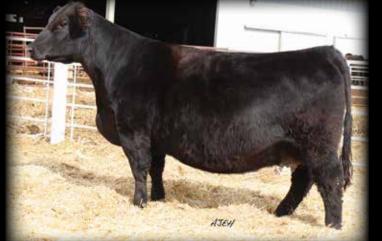

### HILB (Haute Couture H146F

W/C Executive Order 8543B x AJE Ms Chanel Y32 Bull Calf at side by Bar CK Red Empire 9153G Buyer: J-D Farms, Wymore, NE \$35,000