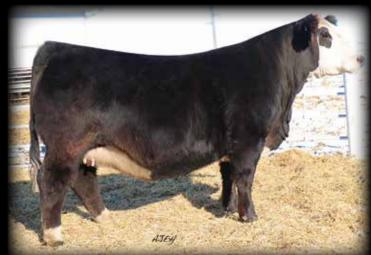

### HILB Miss Hensley H104A

W/C Executive Order 8543B x HILB Elanor E905 Heifer Calf at side by HILB/SHER Data Breach Buyer: Fenton Farms, Laurel, MS \$20,000

1/2 Interest (\$40,000 Valuation)