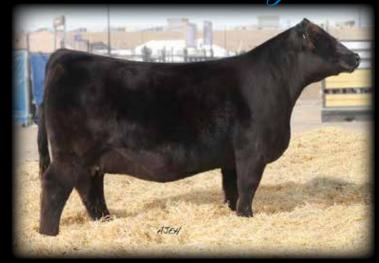

HPF Quantum Leap Z952 x Hook's Bella B72 Heifer Calf at side by CLRS Guardian 317G Buyer: Brady Rasmussen, Bingham Lake, MN

\$10,000