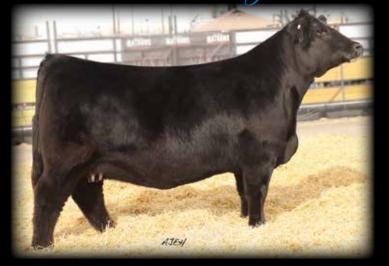

### HILB Miss Hensley H104A

W/C Executive Order 8543B x HILB Elanor E905 Heifer Calf at side by HILB/SHER Data Breach Buyer: Fenton Farms, Laurel, MS \$20,000

1/2 Interest (\$40,000 Valuation)