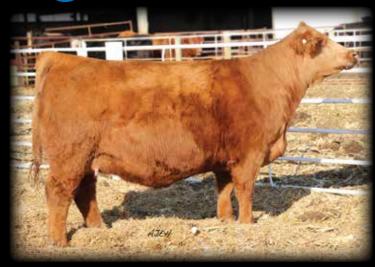

#### HILB Blessed With Riches H176B

W/C Fort Knox 609F x HILB/MBCC Ever After Heifer Calf at side by W/C Night Watch 84E Buyer: Top Line Simmental, Mt. Ayr, IA

\$9,750

HILB/HS Enlightened Lady F110Z

WS Revival x W/C Miss Werning 419B Bred to HILB/SHER Data Breach Buyer: White Wing Simmentals, Huntington, AR